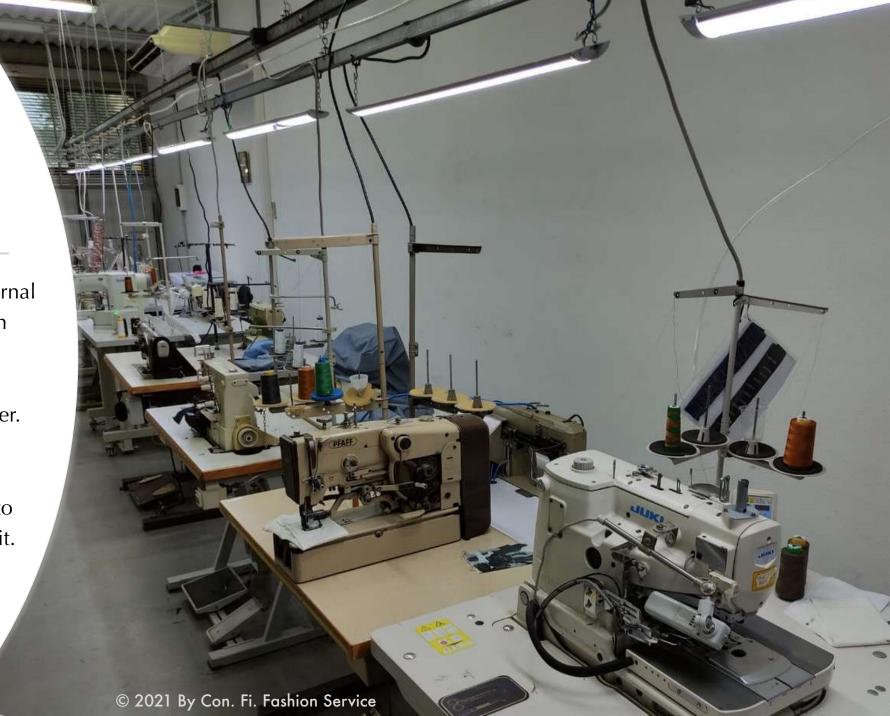

#### **LABORATORY**

After completion of the pattern, in internal laboratory **prototypes** are realized with innovative cutting machines equipped with *automatic* or *manual placement* depending on the needs of the customer. This operational phase allows you to evaluate the fit of the garment and its more detailed characteristics in order to develop the garment with the perfect fit. At this point we move on to the production of the samples with the material selected for the production.